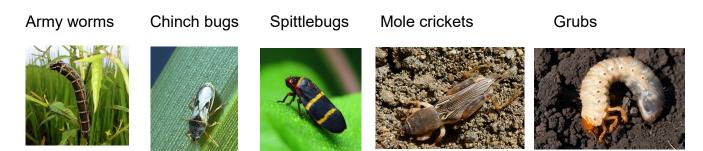

#### **Lawn Insects:**

**Treatment:**Army worms & Mole Crickets - Grub Free Zone or Bug Blaster Chinch bugs & Spittle bugs - Grub Free Zone Grubs - Grub Free Zone