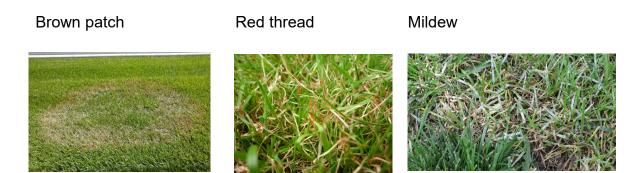

## **Lawn Fungus**

**Treatment:**Captan or F-Stop for Brown patch
F-Stop or Liquid Systemic Fungicide on Red thread, Mildew and Mold